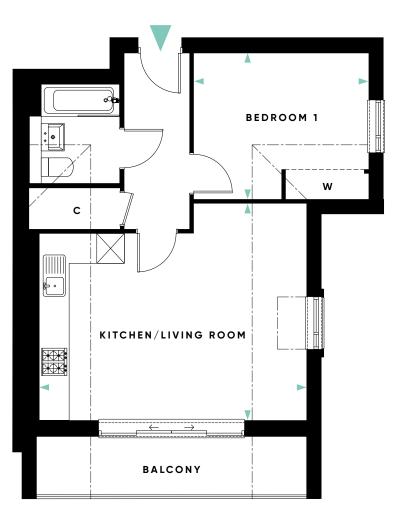

# KITCHEN/LIVING ROOM 19'1" x 15'7" 5808mm x 4743mm

**BEDROOM 1** 12'6" x 10'5"

\_\_\_\_\_

# 3800mm x 3170mm