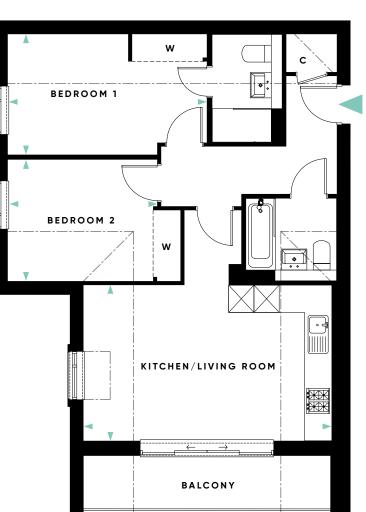

3453mm x 2885mm

4730mm x 2885mm

APARTMENTS : 7-20

A collection of 14 one and two bedroom apartments, most with a balcony or terrace overlooking the landscaped open space. A number of apartments also benefit from lift access. All have an allocated parking space.

| 25'2" x 12'10"                     | 7665mm x 3912mm |
|------------------------------------|-----------------|
| <b>BEDROOM 1</b><br>10'11" × 10'4" | 3320mm x 3137mm |

**BEDROOM 2** 10'11" × 9'10" 3320mm x 3000mm

| KITCHEN/LIVING              | <b>R O O M</b>  |
|-----------------------------|-----------------|
| 25'2" x 12'9"               | 7665mm x 3880mm |
| BEDROOM 1<br>10'11" x 10'4" | 3320mm x 3137mm |

BEDROOM 2 10'11" × 9'10"