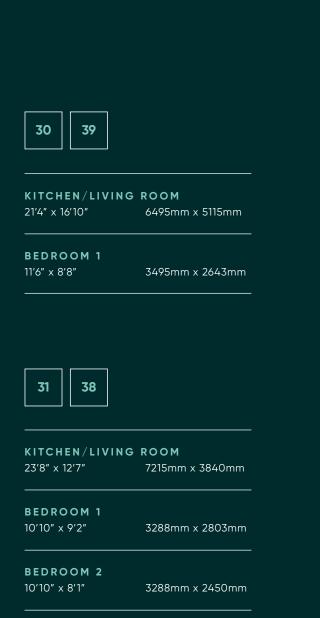

### APARTMENTS : 30-45

A collection of 16 one and two bedroom apartments, some of which benefit from a balcony or terrace overlooking the central area of landscaped open space.

Apartments 30 & 31 are handed versions to the floor plans shown. Floor plans and dimensions are taken from architects drawings and are for guidance only. Dimensions stated are within a tolerance of plus or minus 50mm. Maximum dimensions are usually stated and there may be projections into these. **A P A R T M E N T S** 

32 34 41

**BEDROOM 1** 12'10" x 11'5" 3918mm x 3478mm

43

Apartments 32 & 34 are handed versions to the floor plans shown. Floor plans and dimensions are taken from architects drawings and are for guidance only. Dimensions stated are within a tolerance of plus or minus 50mm. Maximum dimensions are usually stated and there may be projections into these.

45

KITCHEN/LIVING ROOM

7327mm x 3870mm

3453mm x 3358mm

7215mm x 3840mm

3478mm x 3358mm

36

24′1″ x 12′8″