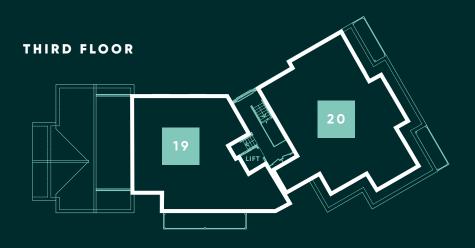

3453mm x 2885mm

4730mm x 2885mm

APARTMENTS : 7-20

A collection of 14 one and two bedroom apartments, most with a balcony or terrace overlooking the landscaped open space. A number of apartments also benefit from lift access. All have an allocated parking space.

### THIRD FLOOR