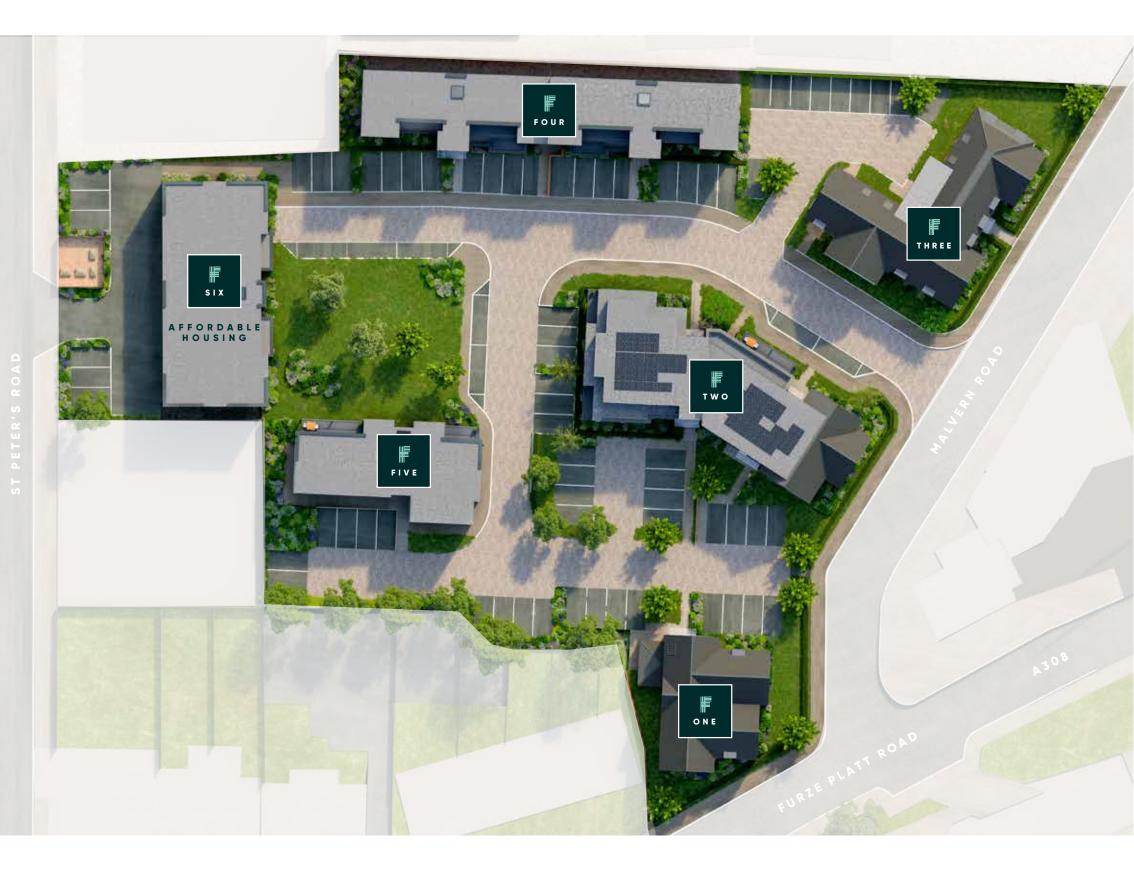

A computer-generated image of Oakford Homes' development at Maidenhead. Fabric Six is allocated for Affordable Housing. Please refer to our sales advisor for specific information and allocated/visitor parking provision.

## DEVELOPMENT LAYOUT

Individually designed apartment buildings set around a central, landscaped open space

GROUND FLOOR

FIRST FLOOR