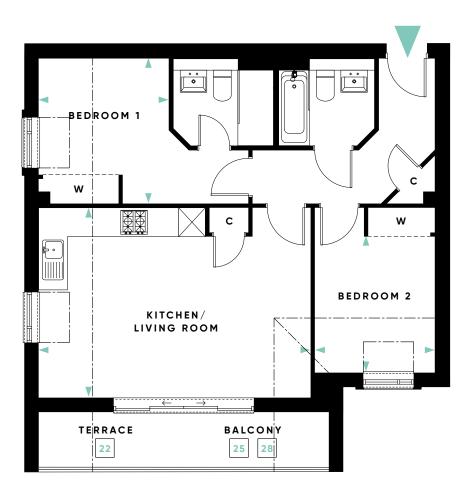

THREE

APARTMENTS : 21-29

A collection of 9 one and two bedroom apartments, set over 3 storeys with a wide balcony or terrace.

### **A P A R T M E N T**

21 Ŧ BEDROOM 1 w KITCHEN/LIVING ROOM ۰¢b TERRACE с

21 KITCHEN/LIVING ROOM 24′2″ x 13′9″ 7355mm x 4188mm **BEDROOM 1** 11'9" x 10'9" 3582mm x 3270mm 24 27 KITCHEN/LIVING ROOM 21′6″ × 13′9″ 6540mm x 4188mm **BEDROOM 1** 

11'10" x 11'9"

BEDROOM 2 11'7" x 9'3"

3597mm x 3582mm

3530mm x 2825mm

24

**APARTMENTS** 

27

Denotes sloping ceiling. Sloping ceiling on apartment 27 only.