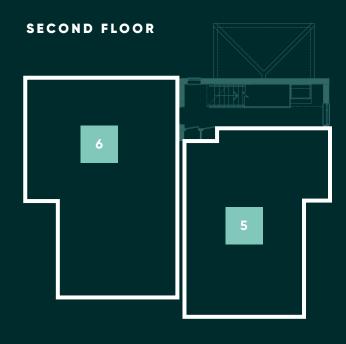

### SECOND FLOOR

#### APARTMENTS : 56-61

A collection of 6 two bedroom apartments, set over 3 floors with views from either a balcony or a terrace over the landscaped area of open space.