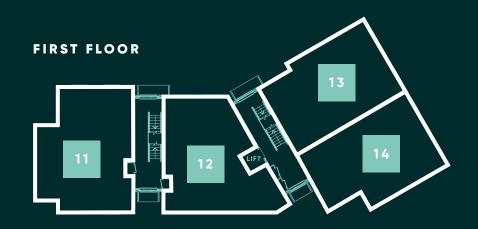

## DEVELOPMENT LAYOUT

Individually designed apartment buildings set around a central, landscaped open space

GROUND FLOOR

FIRST FLOOR

3453mm x 2885mm

4730mm x 2885mm

APARTMENTS : 7-20

A collection of 14 one and two bedroom apartments, most with a balcony or terrace overlooking the landscaped open space. A number of apartments also benefit from lift access. All have an allocated parking space.