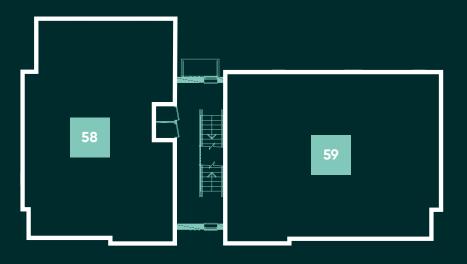

#### APARTMENTS : 56-61

A collection of 6 two bedroom apartments, set over 3 floors with views from either a balcony or a terrace over the landscaped area of open space.