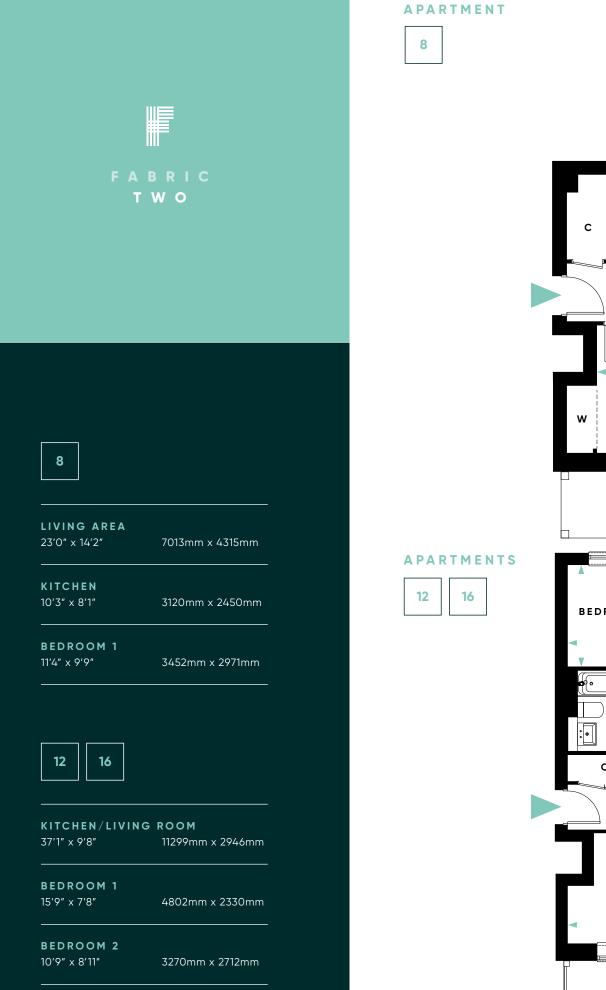

3453mm x 2885mm

4730mm x 2885mm

APARTMENTS : 7-20

A collection of 14 one and two bedroom apartments, most with a balcony or terrace overlooking the landscaped open space. A number of apartments also benefit from lift access. All have an allocated parking space.