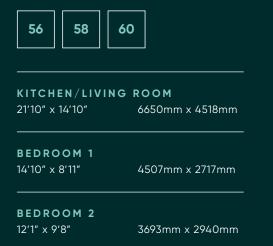

#### APARTMENTS : 56-61

A collection of 6 two bedroom apartments, set over 3 floors with views from either a balcony or a terrace over the landscaped area of open space.

57

KITCHEN/LIVING ROOM 18′1″ × 13′9″ 5498mm x 4200mm **BEDROOM 1** 11′8″ × 10′3″ 3557mm x 3120mm

**BEDROOM 2** 18'1" × 7'9" 5498mm x 2355mm

59 61

KITCHEN/LIVING ROOM 25′4″ x 12′7″ 7712mm x 3830mm

BEDROOM 1 15'7" x 8'10" 4743mm x 2700mm

**BEDROOM 2** 11′11″ × 10′3″ 3632mm x 3120mm