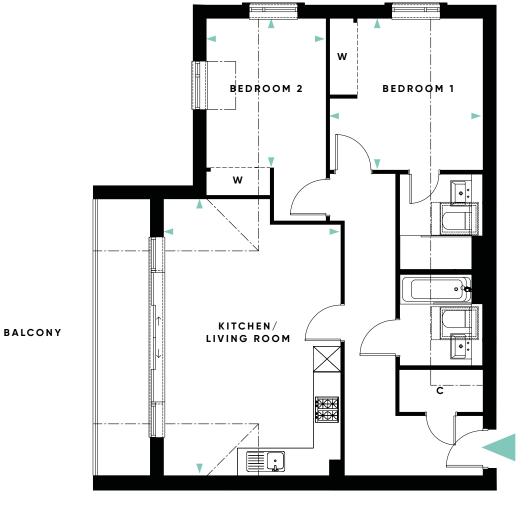

### APARTMENTS : 1-6

A collection of 6 one and two bedroom apartments, set over 3 storeys in this landmark feature building with a wide balcony or terrace.

**A P A R T M E N T S** 

O N E

# KITCHEN/LIVING ROOM 19'9" x 15'7" 6028mm

99 X IS /

6028mm x 4743mm

**BEDROOM 1** 12'6" x 10'5"

3800mm x 3170mm