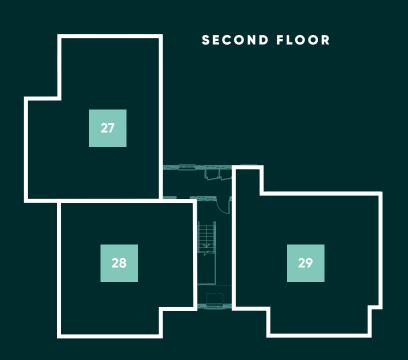

THREE

APARTMENTS : 21-29

A collection of 9 one and two bedroom apartments, set over 3 storeys with a wide balcony or terrace.

### A P A R T M E N T S

\_\_\_\_ Denotes sloping ceiling. Sloping ceiling on apartments 28 and 29 only.

Floor plans and dimensions are taken from architects drawings and are for guidance only.

Dimensions stated are within a tolerance of plus or minus 50mm. Maximum dimensions are usually stated and there may be projections into these.