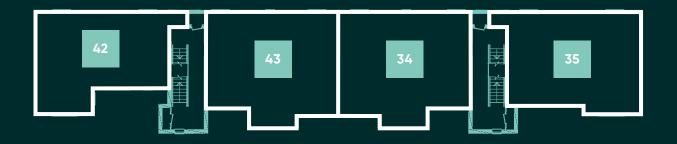

### APARTMENTS : 30-45

A collection of 16 one and two bedroom apartments, some of which benefit from a balcony or terrace overlooking the central area of landscaped open space.

Apartments 30 & 31 are handed versions to the floor plans shown. Floor plans and dimensions are taken from architects drawings and are for guidance only. Dimensions stated are within a tolerance of plus or minus 50mm. Maximum dimensions are usually stated and there may be projections into these. **A P A R T M E N T S** 

32 34 41

**BEDROOM 1** 12'10" x 11'5" 3918mm x 3478mm

43

Apartments 32 & 34 are handed versions to the floor plans shown. Floor plans and dimensions are taken from architects drawings and are for guidance only. Dimensions stated are within a tolerance of plus or minus 50mm. Maximum dimensions are usually stated and there may be projections into these.

45

KITCHEN/LIVING ROOM

7327mm x 3870mm

3453mm x 3358mm

7215mm x 3840mm

3478mm x 3358mm

36

24′1″ x 12′8″

**BEDROOM 1** 

42

KITCHEN/LIVING ROOM

44

11′4″ x 11′0″

40

23'8" x 12'7"

**BEDROOM 1** 11′5″ × 11′0″

Apartment 36 is a handed version to the floor plans shown.

Floor plans and dimensions are taken from architects drawings and are for guidance only.

Dimensions stated are within a tolerance of plus or minus 50mm. Maximum dimensions are usually stated and there may be projections into these.