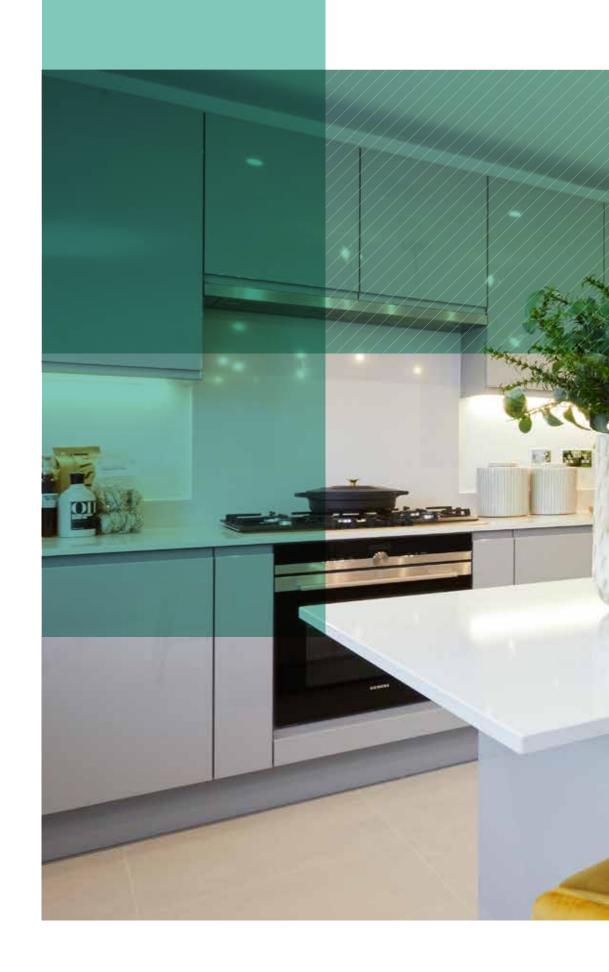

## AN EXEMPLARY SPECIFICATION

In the pursuit of excellence, specification is a priority, not an afterthought.

Oakford Homes' unwavering eye for detail means that there is no requirement for options and extras, as only premium materials, fittings and appliances are selected to ensure the perfect balance of comfort and sophistication.

#### KITCHEN

A contemporary kitchen with a comprehensive bespoke range of light grey floor and wall cupboards, incorporating soft close doors and drawers together with feature lighting

The one bedroom apartments include a Pewter Dust laminate worktop and upstand with a glass splashback provided to the area behind the induction hob

The two bedroom apartments include a Virgo composite stone worktop with a matching upstand and splashback provided to the area behind the induction hob

Fitted appliances comprise a black glass four zone induction hob, built in single 'Vapour Clean' stainless-steel oven and recirculating extractor hood all by Smeg®