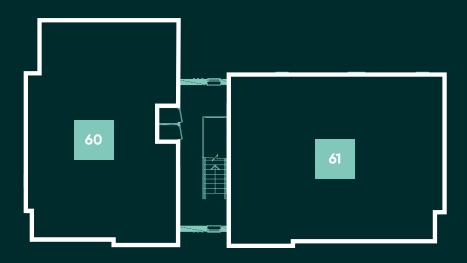

#### APARTMENTS : 56-61

A collection of 6 two bedroom apartments, set over 3 floors with views from either a balcony or a terrace over the landscaped area of open space.