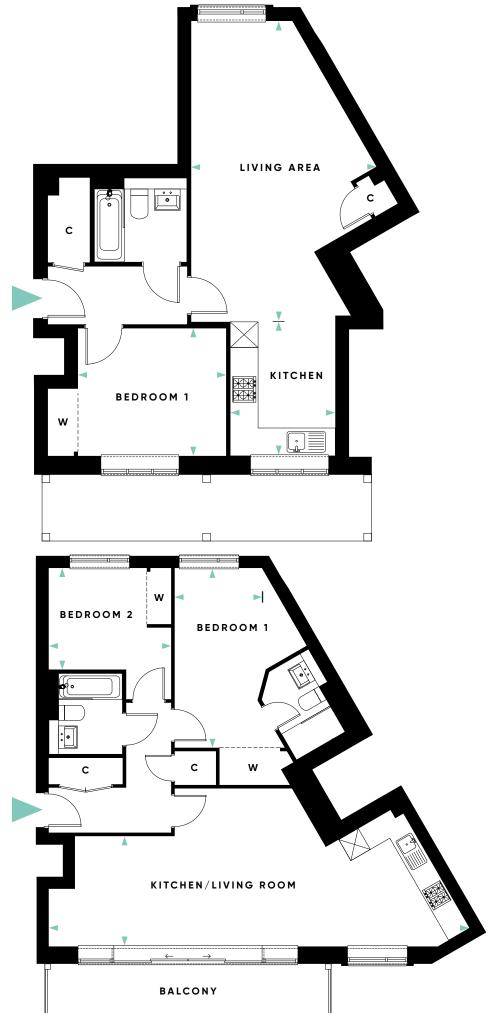

### APARTMENTS : 1-6

A collection of 6 one and two bedroom apartments, set over 3 storeys in this landmark feature building with a wide balcony or terrace.

**A P A R T M E N T S** 

O N E

# KITCHEN/LIVING ROOM 19'9" x 15'7" 6028mm

99 X IS /

6028mm x 4743mm

**BEDROOM 1** 12'6" x 10'5"

3800mm x 3170mm

# KITCHEN/LIVING ROOM 19'1" x 15'7" 5808mm x 4743mm

**BEDROOM 1** 12'6" x 10'5"

\_\_\_\_\_