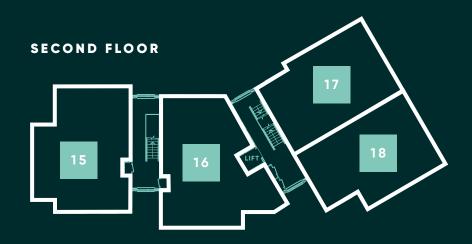

3453mm x 2885mm

4730mm x 2885mm

APARTMENTS : 7-20

A collection of 14 one and two bedroom apartments, most with a balcony or terrace overlooking the landscaped open space. A number of apartments also benefit from lift access. All have an allocated parking space.

### SECOND FLOOR