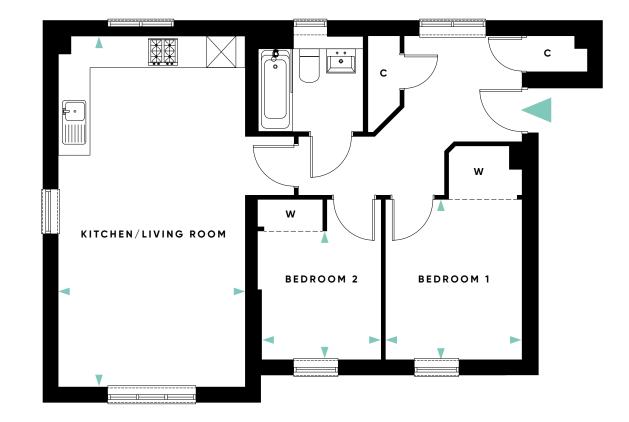

### APARTMENTS : 30-45

A collection of 16 one and two bedroom apartments, some of which benefit from a balcony or terrace overlooking the central area of landscaped open space.

Apartments 30 & 31 are handed versions to the floor plans shown. Floor plans and dimensions are taken from architects drawings and are for guidance only. Dimensions stated are within a tolerance of plus or minus 50mm. Maximum dimensions are usually stated and there may be projections into these. **A P A R T M E N T S** 