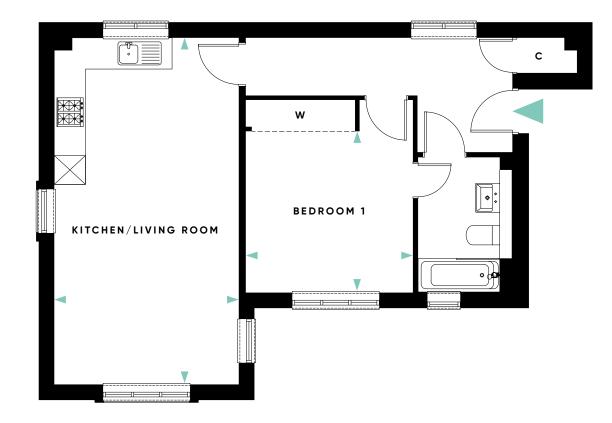

### APARTMENTS : 1-6

A collection of 6 one and two bedroom apartments, set over 3 storeys in this landmark feature building with a wide balcony or terrace.

**A P A R T M E N T S** 

O N E