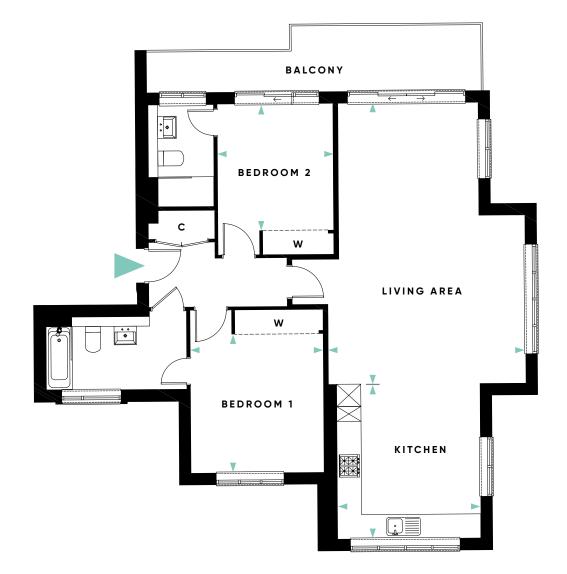

3283mm x 2870mm

5085mm x 2610mm

Floor plans and dimensions are taken from architects drawings and are for guidance only.

| KITCHEN/LIVING | ROOM            |
|----------------|-----------------|
| 29'4" x 12'7"  | 8941mm x 3838mm |

**BEDROOM 1** 

14′1″ × 10′11″

4295mm x 3330mm

**BEDROOM 2** 13'8" x 9'10"

4162mm x 3000mm

LIVING AREA 24'10" x 17'5"

| 24'10" x 17'5" | 7552mm x 5302mm |
|----------------|-----------------|
|                |                 |