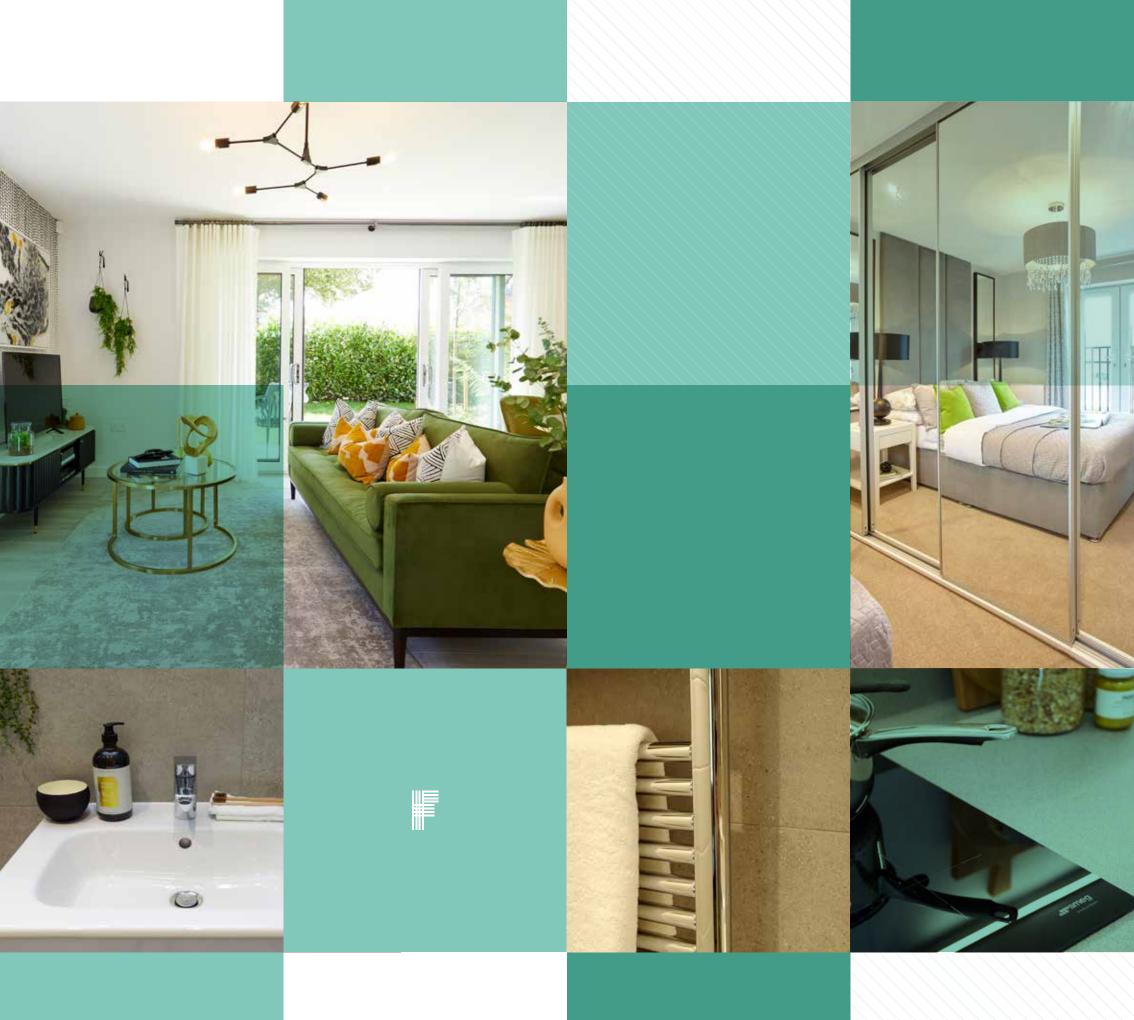

## AN EXEMPLARY SPECIFICATION

In the pursuit of excellence, specification is a priority, not an afterthought.

Oakford Homes' unwavering eye for detail means that there is no requirement for options and extras, as only premium materials, fittings and appliances are selected to ensure the perfect balance of comfort and sophistication.

#### KITCHEN

A contemporary kitchen with a comprehensive bespoke range of light grey floor and wall cupboards, incorporating soft close doors and drawers together with feature lighting

The one bedroom apartments include a Pewter Dust laminate worktop and upstand with a glass splashback provided to the area behind the induction hob

The two bedroom apartments include a Virgo composite stone worktop with a matching upstand and splashback provided to the area behind the induction hob

Fitted appliances comprise a black glass four zone induction hob, built in single 'Vapour Clean' stainless-steel oven and recirculating extractor hood all by Smeg®

Integrated appliances include a fridge/freezer and slimline dishwasher by Smeg®

A free-standing washer/dryer by Smeg®

A stainless-steel sink, inset for one bedroom apartments and undermounted for two bedroom apartments, with a contemporary chrome mixer tap by Blanco®

#### **BATHROOM & EN SUITE**

The homes are equipped with contemporary Roca<sup>®</sup> sanitaryware in white with stylish chrome fittings by Hansgrohe<sup>®</sup>

All bathrooms and ensuites feature a Hansgrohe® thermostatic shower with a Roman® clear glass screen/door either within a shower enclosure or over the bath

Roca® floating double-drawer vanity unit in gloss white

A fitted mirror and shaver socket are provided

Ceramic floor and wall tiles by Minoli®\*

#### **DECORATION & INTERNAL FINISH**

Each home features a matt painted finish in crisp white to all walls and ceilings\*

Contemporary architraves and skirting boards are provided with a white satinwood painted finish

All internal doors are painted in white satinwood with contemporary chrome furniture. Selected apartments feature a part-glazed door from the hallway to the living room/kitchen\*

A combination of ceramic floor tiles by Minoli<sup>®</sup>, laminate flooring and carpets are provided throughout all of the apartments\*

Stylish fitted wardrobes with sliding mirrored doors are provided to all bedrooms