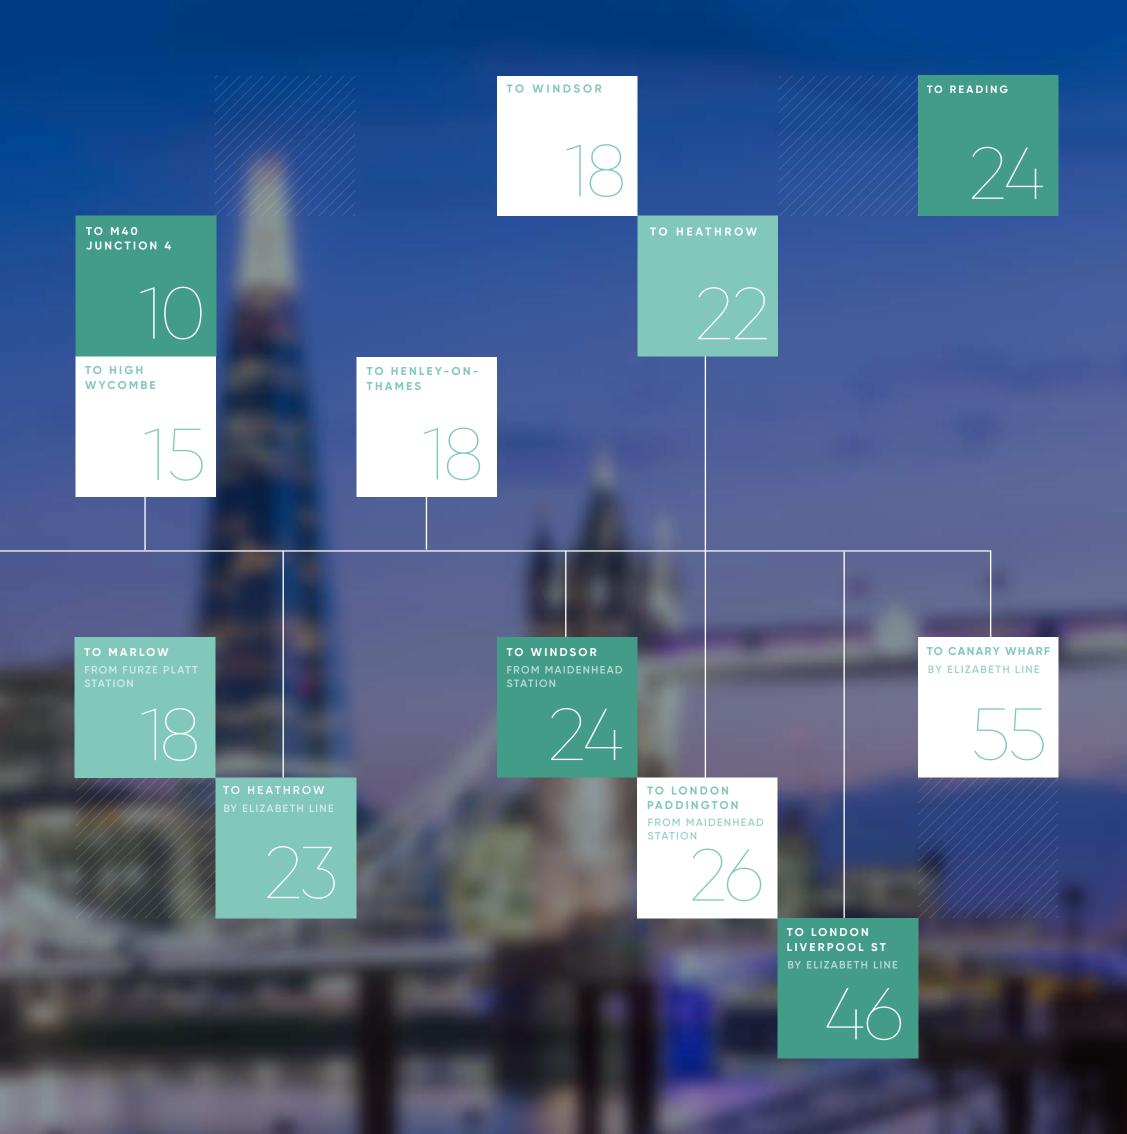

# A PATTERN OF CONNECTIVITY

Whether travelling for work or pleasure, Fabric is the perfect base.

When London's calling, it's under 30 minutes by train. With the advent of Crossrail in Maidenhead, the Elizabeth line will provide even easier access, with direct trains to stations such as Paddington and Liverpool Street, through to Canary Wharf in the city. With Crossrail fully integrated into London's existing transport network, rail travel has never been better.

There are also excellent road connections from Fabric. The M4 and M40 (both of which connect to the M25 and beyond) are easily accessible via the A404. For international connections, you are only 16 miles from Heathrow Airport, so within 25 minutes by car or train, when Maidenhead's Crossrail network is fully operational.

TO A404 **JUNCTION 9A** TO MAIDENHEAD TIME IN MINUTES STATION CAR ВΥ  $\overline{}$ TRAIN AND CROSSRAIL TIME IN MINUTES B≺

Times and distances are taken from Google and will change depending on the time and date of travel, and so should not be relied upon. Crossrail information based on expected journey times when the line is operational.