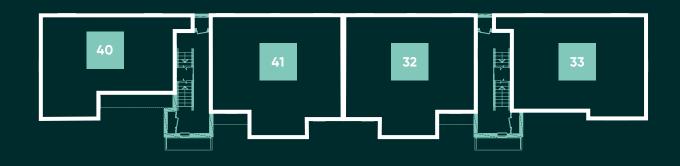

### APARTMENTS : 30-45

A collection of 16 one and two bedroom apartments, some of which benefit from a balcony or terrace overlooking the central area of landscaped open space.

Apartments 30 & 31 are handed versions to the floor plans shown. Floor plans and dimensions are taken from architects drawings and are for guidance only. Dimensions stated are within a tolerance of plus or minus 50mm. Maximum dimensions are usually stated and there may be projections into these. **A P A R T M E N T S** 

32 34 41

**BEDROOM 1** 12'10" x 11'5" 3918mm x 3478mm

43

Apartments 32 & 34 are handed versions to the floor plans shown. Floor plans and dimensions are taken from architects drawings and are for guidance only. Dimensions stated are within a tolerance of plus or minus 50mm. Maximum dimensions are usually stated and there may be projections into these.

45

KITCHEN/LIVING ROOM

7327mm x 3870mm

3453mm x 3358mm

7215mm x 3840mm

3478mm x 3358mm

36

24′1″ x 12′8″

**BEDROOM 1** 

42

KITCHEN/LIVING ROOM

44

11′4″ x 11′0″

40

23'8" x 12'7"

**BEDROOM 1** 11′5″ × 11′0″

Apartment 36 is a handed version to the floor plans shown.

Floor plans and dimensions are taken from architects drawings and are for guidance only.

Dimensions stated are within a tolerance of plus or minus 50mm. Maximum dimensions are usually stated and there may be projections into these.