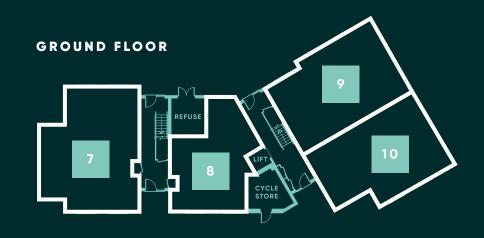

## DEVELOPMENT LAYOUT

Individually designed apartment buildings set around a central, landscaped open space

GROUND FLOOR

FIRST FLOOR

3453mm x 2885mm

4730mm x 2885mm

APARTMENTS : 7-20

A collection of 14 one and two bedroom apartments, most with a balcony or terrace overlooking the landscaped open space. A number of apartments also benefit from lift access. All have an allocated parking space.