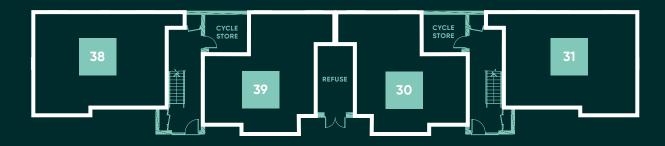

### APARTMENTS : 30-45

A collection of 16 one and two bedroom apartments, some of which benefit from a balcony or terrace overlooking the central area of landscaped open space.

Apartments 30 & 31 are handed versions to the floor plans shown. Floor plans and dimensions are taken from architects drawings and are for guidance only. Dimensions stated are within a tolerance of plus or minus 50mm. Maximum dimensions are usually stated and there may be projections into these. **A P A R T M E N T S** 

32 34 41

**BEDROOM 1** 12'10" x 11'5" 3918mm x 3478mm

43

Apartments 32 & 34 are handed versions to the floor plans shown. Floor plans and dimensions are taken from architects drawings and are for guidance only. Dimensions stated are within a tolerance of plus or minus 50mm. Maximum dimensions are usually stated and there may be projections into these.

45

KITCHEN/LIVING ROOM

7327mm x 3870mm

3453mm x 3358mm

7215mm x 3840mm

3478mm x 3358mm

36

24′1″ x 12′8″

**BEDROOM 1** 

42

KITCHEN/LIVING ROOM

44

11′4″ x 11′0″

40

23'8" x 12'7"

**BEDROOM 1** 11′5″ × 11′0″

Apartment 36 is a handed version to the floor plans shown.

Floor plans and dimensions are taken from architects drawings and are for guidance only.

Dimensions stated are within a tolerance of plus or minus 50mm. Maximum dimensions are usually stated and there may be projections into these.