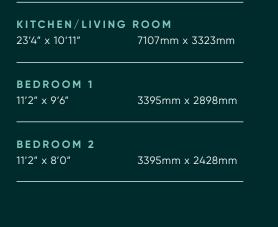

### APARTMENTS : 30-45

A collection of 16 one and two bedroom apartments, some of which benefit from a balcony or terrace overlooking the central area of landscaped open space.

Apartments 30 & 31 are handed versions to the floor plans shown. Floor plans and dimensions are taken from architects drawings and are for guidance only. Dimensions stated are within a tolerance of plus or minus 50mm. Maximum dimensions are usually stated and there may be projections into these. **A P A R T M E N T S** 