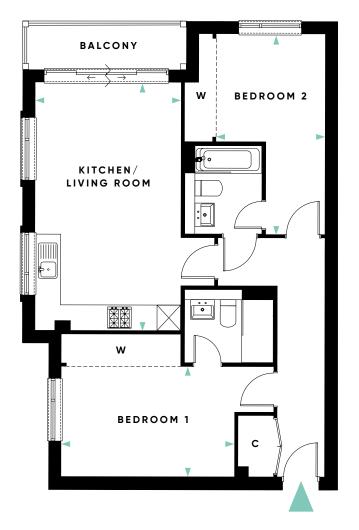

3453mm x 2885mm

4730mm x 2885mm

APARTMENTS : 7-20

A collection of 14 one and two bedroom apartments, most with a balcony or terrace overlooking the landscaped open space. A number of apartments also benefit from lift access. All have an allocated parking space.