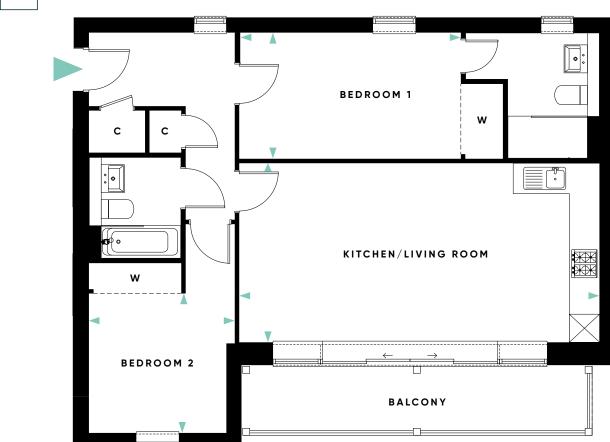

#### APARTMENTS : 56-61

A collection of 6 two bedroom apartments, set over 3 floors with views from either a balcony or a terrace over the landscaped area of open space.