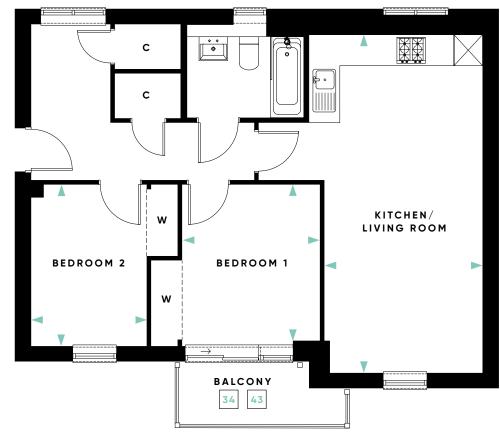

### APARTMENTS : 30-45

A collection of 16 one and two bedroom apartments, some of which benefit from a balcony or terrace overlooking the central area of landscaped open space.

Apartments 30 & 31 are handed versions to the floor plans shown. Floor plans and dimensions are taken from architects drawings and are for guidance only. Dimensions stated are within a tolerance of plus or minus 50mm. Maximum dimensions are usually stated and there may be projections into these. **A P A R T M E N T S** 

32 34 41

**BEDROOM 1** 12'10" x 11'5" 3918mm x 3478mm

43

Apartments 32 & 34 are handed versions to the floor plans shown. Floor plans and dimensions are taken from architects drawings and are for guidance only. Dimensions stated are within a tolerance of plus or minus 50mm. Maximum dimensions are usually stated and there may be projections into these.