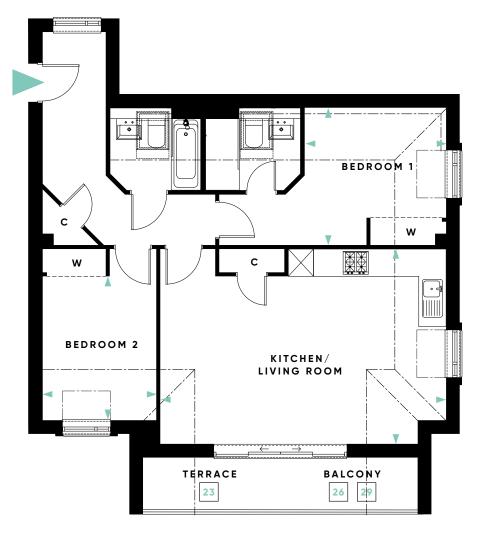

THREE

APARTMENTS : 21-29

A collection of 9 one and two bedroom apartments, set over 3 storeys with a wide balcony or terrace.

### **A P A R T M E N T**

21 Ŧ BEDROOM 1 w KITCHEN/LIVING ROOM ۰¢b TERRACE с

21 KITCHEN/LIVING ROOM 24′2″ x 13′9″ 7355mm x 4188mm **BEDROOM 1** 11'9" x 10'9" 3582mm x 3270mm 24 27 KITCHEN/LIVING ROOM 21′6″ × 13′9″ 6540mm x 4188mm **BEDROOM 1** 

11'10" x 11'9"

BEDROOM 2 11'7" x 9'3"

3597mm x 3582mm

3530mm x 2825mm

24

**APARTMENTS** 

27

Denotes sloping ceiling. Sloping ceiling on apartment 27 only.