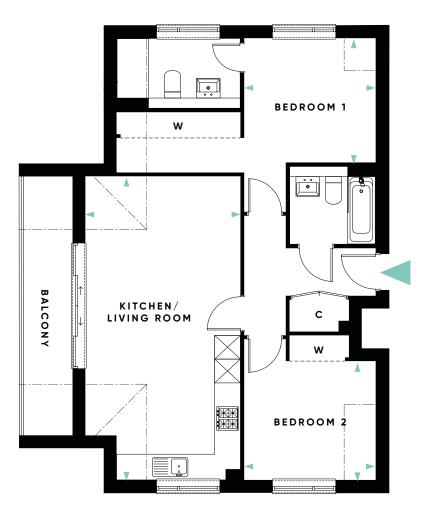

3453mm x 2885mm

4730mm x 2885mm

APARTMENTS : 7-20

A collection of 14 one and two bedroom apartments, most with a balcony or terrace overlooking the landscaped open space. A number of apartments also benefit from lift access. All have an allocated parking space.