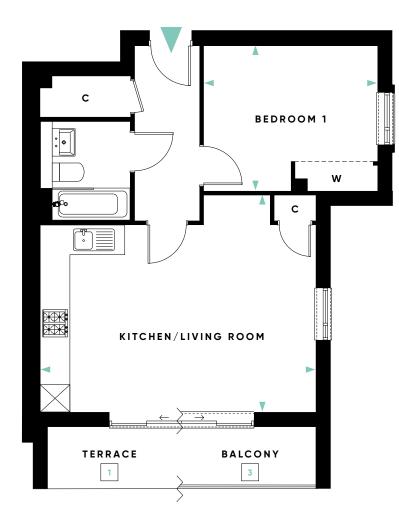

### APARTMENTS : 1-6

A collection of 6 one and two bedroom apartments, set over 3 storeys in this landmark feature building with a wide balcony or terrace.

**A P A R T M E N T S** 

O N E

# KITCHEN/LIVING ROOM 19'9" x 15'7" 6028mm

99 X IS /

6028mm x 4743mm

**BEDROOM 1** 12'6" x 10'5"

3800mm x 3170mm