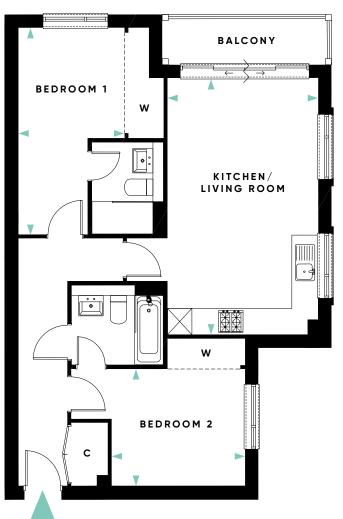

#### KITCHEN 13'8" × 12'4"

**BEDROOM 1** 

11'2" × 10'2"

**BEDROOM 2** 12'3" x 11'9"

3725mm x 3568mm

4136mm x 3763mm

3400mm x 3102mm

**APARTMENT** 

20

19

Floor plans and dimensions are taken from architects drawings and are for guidance only. Dimensions stated are within a tolerance of plus or minus 50mm. Maximum dimensions are usually stated and there may be projections into these.