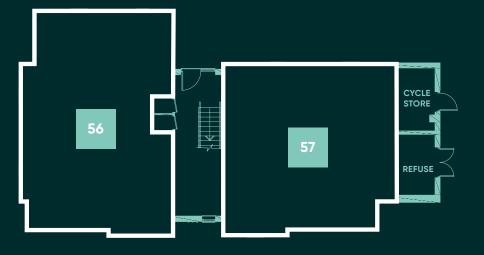

#### APARTMENTS : 56-61

A collection of 6 two bedroom apartments, set over 3 floors with views from either a balcony or a terrace over the landscaped area of open space.

#### **APARTMENTS**

**A P A R T M E N T** 

57

Floor plans and dimensions are taken from architects drawings and are for guidance only. Dimensions stated are within a tolerance of plus or minus 50mm. Maximum dimensions are usually stated and there may be projections into these.

57

KITCHEN/LIVING ROOM 18′1″ × 13′9″ 5498mm x 4200mm **BEDROOM 1** 11′8″ × 10′3″ 3557mm x 3120mm

**BEDROOM 2** 18'1" × 7'9" 5498mm x 2355mm

59 61

KITCHEN/LIVING ROOM 25′4″ x 12′7″ 7712mm x 3830mm

BEDROOM 1 15'7" x 8'10" 4743mm x 2700mm

**BEDROOM 2** 11′11″ × 10′3″ 3632mm x 3120mm