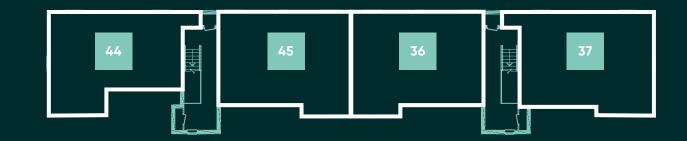

### APARTMENTS : 30-45

A collection of 16 one and two bedroom apartments, some of which benefit from a balcony or terrace overlooking the central area of landscaped open space.

Apartments 30 & 31 are handed versions to the floor plans shown. Floor plans and dimensions are taken from architects drawings and are for guidance only. Dimensions stated are within a tolerance of plus or minus 50mm. Maximum dimensions are usually stated and there may be projections into these. **A P A R T M E N T S** 

32 34 41

**BEDROOM 1** 12'10" x 11'5" 3918mm x 3478mm

43

Apartments 32 & 34 are handed versions to the floor plans shown. Floor plans and dimensions are taken from architects drawings and are for guidance only. Dimensions stated are within a tolerance of plus or minus 50mm. Maximum dimensions are usually stated and there may be projections into these.

45

KITCHEN/LIVING ROOM

7327mm x 3870mm

3453mm x 3358mm

7215mm x 3840mm

3478mm x 3358mm

36

24′1″ x 12′8″

**BEDROOM 1** 

42

KITCHEN/LIVING ROOM

44

11′4″ x 11′0″

40

23'8" x 12'7"

**BEDROOM 1** 11′5″ × 11′0″

Apartment 36 is a handed version to the floor plans shown.

Floor plans and dimensions are taken from architects drawings and are for guidance only.

Dimensions stated are within a tolerance of plus or minus 50mm. Maximum dimensions are usually stated and there may be projections into these.