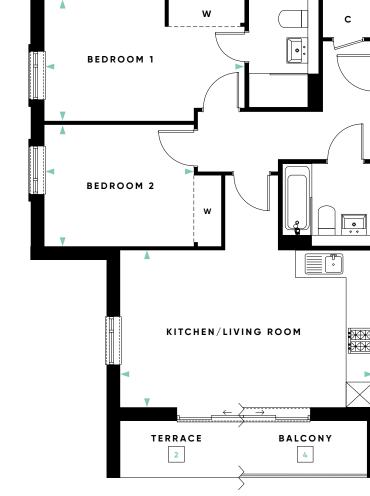

3453mm x 2885mm

4730mm x 2885mm

APARTMENTS : 7-20

A collection of 14 one and two bedroom apartments, most with a balcony or terrace overlooking the landscaped open space. A number of apartments also benefit from lift access. All have an allocated parking space.

| 25'2" x 12'10"                     | 7665mm x 3912mm |
|------------------------------------|-----------------|
| <b>BEDROOM 1</b><br>10'11" × 10'4" | 3320mm x 3137mm |

**BEDROOM 2** 10'11" × 9'10" 3320mm x 3000mm

| KITCHEN/LIVING              | <b>R O O M</b>  |
|-----------------------------|-----------------|
| 25'2" x 12'9"               | 7665mm x 3880mm |
| BEDROOM 1<br>10'11" x 10'4" | 3320mm x 3137mm |

BEDROOM 2 10'11" × 9'10"