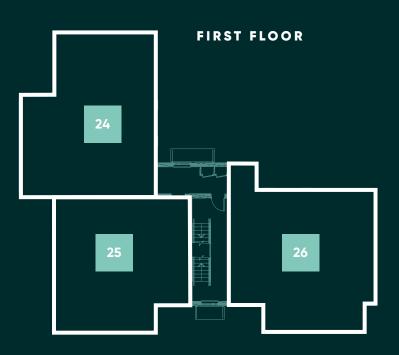

THREE

APARTMENTS : 21-29

A collection of 9 one and two bedroom apartments, set over 3 storeys with a wide balcony or terrace.

### **A P A R T M E N T**

21 Ŧ BEDROOM 1 w KITCHEN/LIVING ROOM ۰¢b TERRACE с

21 KITCHEN/LIVING ROOM 24′2″ x 13′9″ 7355mm x 4188mm **BEDROOM 1** 11'9" x 10'9" 3582mm x 3270mm 24 27 KITCHEN/LIVING ROOM 21′6″ × 13′9″ 6540mm x 4188mm **BEDROOM 1** 

11'10" x 11'9"

BEDROOM 2 11'7" x 9'3"

3597mm x 3582mm

3530mm x 2825mm

24

**APARTMENTS** 

27

Denotes sloping ceiling. Sloping ceiling on apartment 27 only.