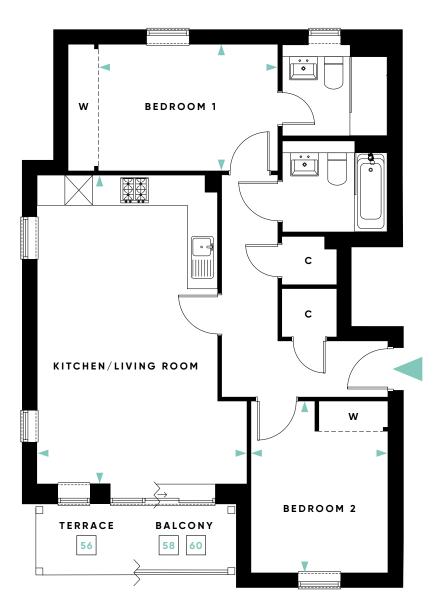

#### APARTMENTS : 56-61

A collection of 6 two bedroom apartments, set over 3 floors with views from either a balcony or a terrace over the landscaped area of open space.