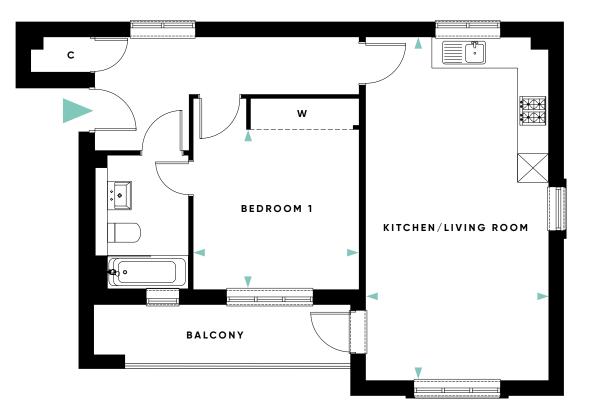

### APARTMENTS : 1-6

A collection of 6 one and two bedroom apartments, set over 3 storeys in this landmark feature building with a wide balcony or terrace.

**A P A R T M E N T S** 

O N E

# KITCHEN/LIVING ROOM 19'9" x 15'7" 6028mm

99 X IS /

6028mm x 4743mm

**BEDROOM 1** 12'6" x 10'5"

3800mm x 3170mm