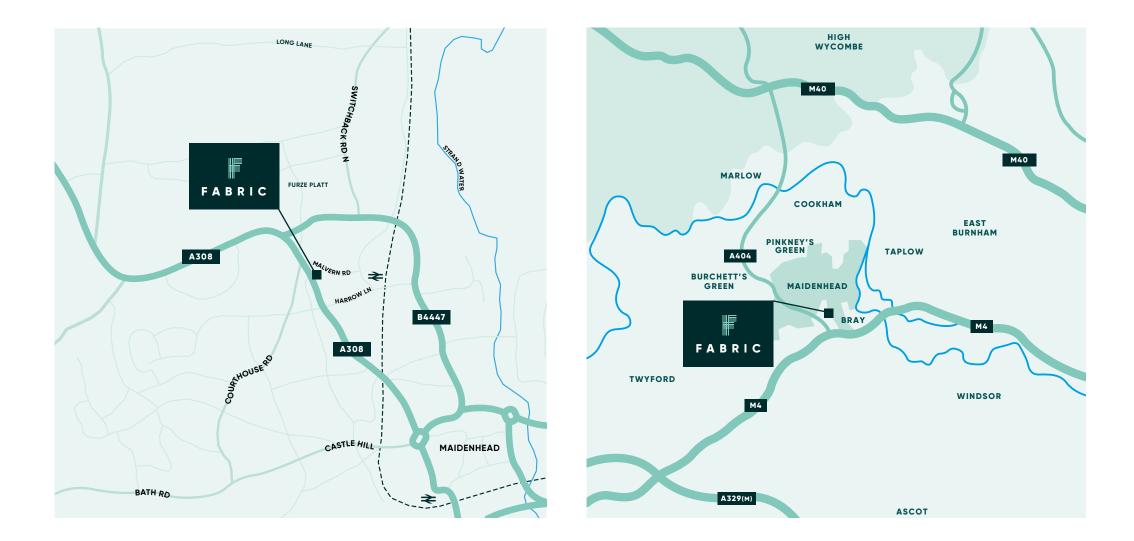

# A PATTERN OF CONNECTIVITY

Whether travelling for work or pleasure, Fabric is the perfect base.

When London's calling, it's under 30 minutes by train. With the advent of Crossrail in Maidenhead, the Elizabeth line will provide even easier access, with direct trains to stations such as Paddington and Liverpool Street, through to Canary Wharf in the city. With Crossrail fully integrated into London's existing transport network, rail travel has never been better.

There are also excellent road connections from Fabric. The M4 and M40 (both of which connect to the M25 and beyond) are easily accessible via the A404. For international connections, you are only 16 miles from Heathrow Airport, so within 25 minutes by car or train, when Maidenhead's Crossrail network is fully operational.