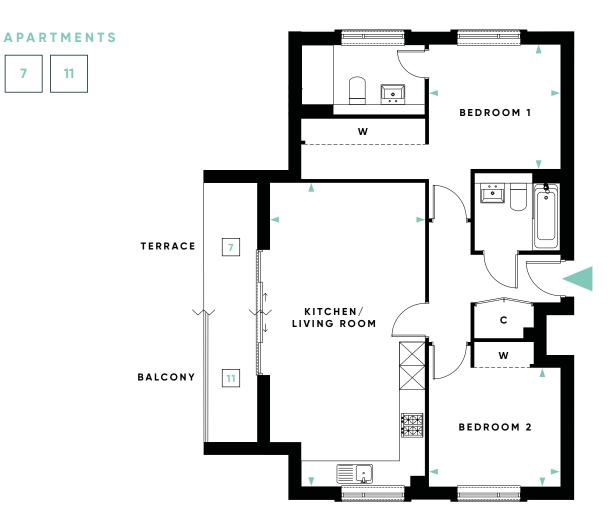

3453mm x 2885mm

4730mm x 2885mm

APARTMENTS : 7-20

A collection of 14 one and two bedroom apartments, most with a balcony or terrace overlooking the landscaped open space. A number of apartments also benefit from lift access. All have an allocated parking space.