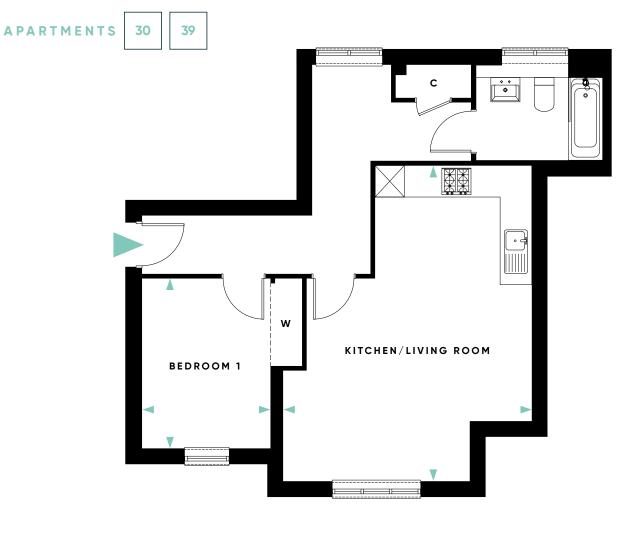

### APARTMENTS : 30-45

A collection of 16 one and two bedroom apartments, some of which benefit from a balcony or terrace overlooking the central area of landscaped open space.

Apartments 30 & 31 are handed versions to the floor plans shown. Floor plans and dimensions are taken from architects drawings and are for guidance only. Dimensions stated are within a tolerance of plus or minus 50mm. Maximum dimensions are usually stated and there may be projections into these. **A P A R T M E N T S** 