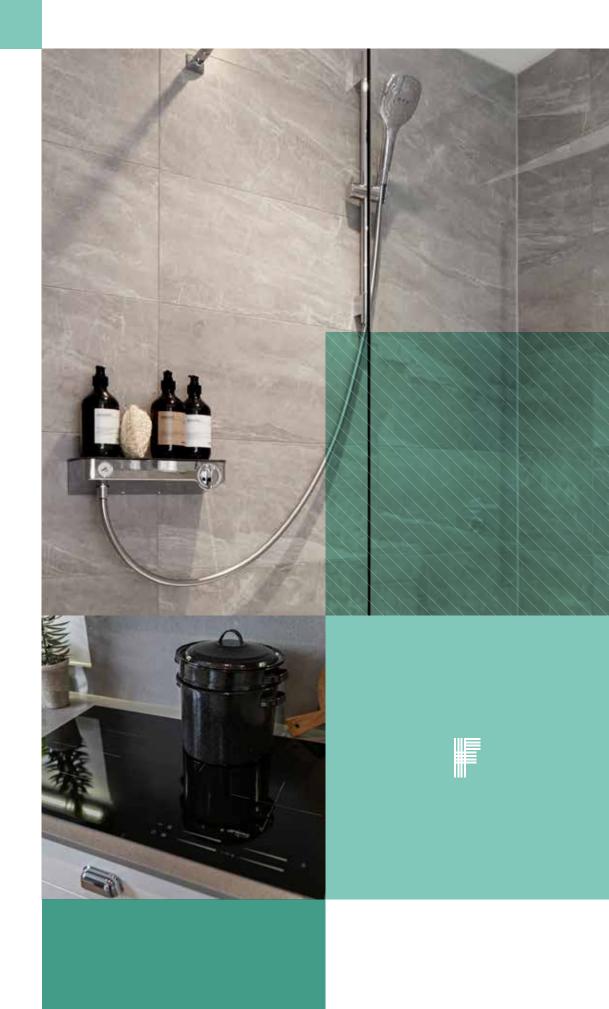

#### **BATHROOM & EN SUITE**

The homes are equipped with contemporary Roca<sup>®</sup> sanitaryware in white with stylish chrome fittings by Hansgrohe<sup>®</sup>

All bathrooms and ensuites feature a Hansgrohe® thermostatic shower with a Roman® clear glass screen/door either within a shower enclosure or over the bath

Roca® floating double-drawer vanity unit in gloss white

A fitted mirror and shaver socket are provided

Ceramic floor and wall tiles by Minoli®\*