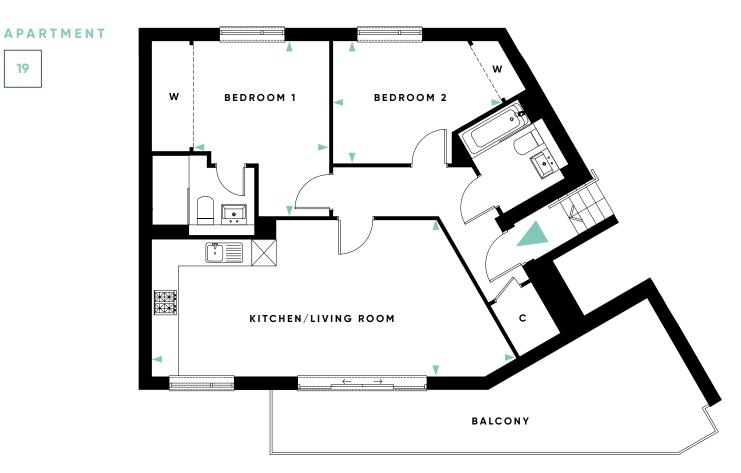

#### KITCHEN 13'8" × 12'4"

**BEDROOM 1** 

11'2" × 10'2"

**BEDROOM 2** 12'3" x 11'9"

3725mm x 3568mm

4136mm x 3763mm

3400mm x 3102mm

**APARTMENT** 

20

19

Floor plans and dimensions are taken from architects drawings and are for guidance only. Dimensions stated are within a tolerance of plus or minus 50mm. Maximum dimensions are usually stated and there may be projections into these.