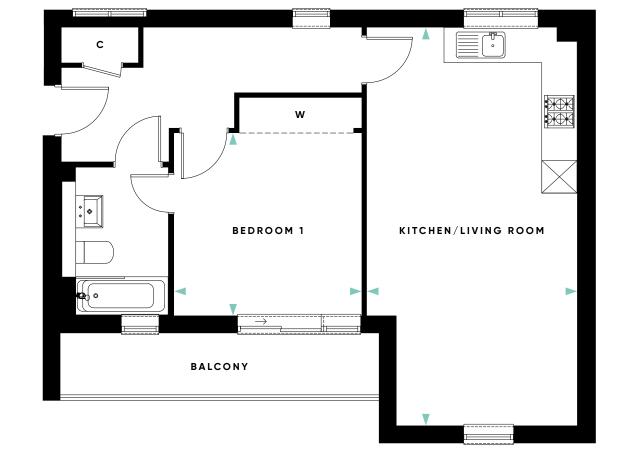

### APARTMENTS : 1-6

A collection of 6 one and two bedroom apartments, set over 3 storeys in this landmark feature building with a wide balcony or terrace.

**A P A R T M E N T S** 

O N E

# KITCHEN/LIVING ROOM 19'1" x 15'7" 5808mm x 4743mm

**BEDROOM 1** 12'6" x 10'5"

\_\_\_\_\_

# 3800mm x 3170mm